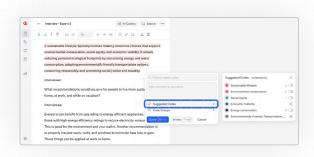

#### AI Code Suggestions

#### MAKE CODING MORE INTUITIVE AND INSIGHTFUL

Dive deeper into your qualitative data and save time with this Al feature for our Web version that offers you Al-driven code suggestions as you code. Streamline your workflow and explore your data from new perspectives.