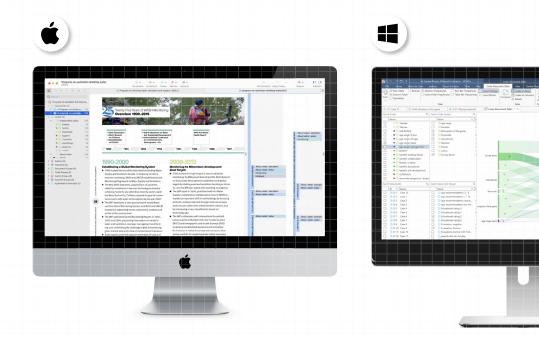

## ATLAS.ti Desktop for Windows & Mac

### The #1 software for qualitative data analysis

From OpenAl-powered Al features to comprehensive multi-media analysis and state-of-the-art visualization – ATLAS.ti Desktop empowers your entire research workflow on Windows and macOS.

Make sense of research data rapidly. ATLAS.ti streamlines qualitative analysis through intuitive tools to annotate, code, and visualize connections in your material. The interactive margin area keeps key insights handy for incorporating into reports. Share projects seamlessly between Windows, Mac, and the Web version.