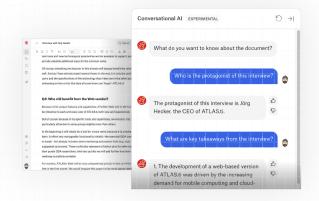

#### Conversational AI

#### **CHAT AND INTERACT WITH YOUR DOCUMENTS**

Revolutionize how you interact with your data through natural conversation. Conversational Al allows you to query, clarify, and extract key information from your documents using an intelligent Al chatbot – operating on the breakthrough technology of OpenAl.