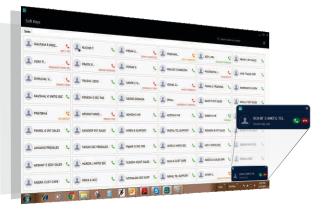

## **CALL MANAGEMENT MADE EASY**

**FEATURES** 

messages from a single interface.

VARTA WIN200 brings all of your communication needs together in a single client making it an easy solution for users. With Corporate Directory Integration and Pop-Up Notification, VARTA WIN200 empower users to switch or extend extension to desktop computer. It delivers IP telephony solution to your desktop computer complementing it with call handling and convergence capabilities.

- Comprehensive Call Handling capabilities with Transfer. Conference, Hold, Forward and DND
- One Office One Number, seamless connectivity to ffice employees even on the move.
- · Flexibility with integration of VARTA WIN200 with your IP Deskphone or Mobile App and avail benefits of same extension number.
- All contacts in one location with Corporate Global Directory Integration for easy access.

#### **VIDEO CALLING**

- Station Selection keys. Monitor Real-Time status of employees with 600 Busy Lamp
- Field keys.
- · Presence Sharing and Instant Messaging for live status updates and quick chats.
- · Drag and Drop Conference for meetings offers convenience to the users and saves time.
- · Contact Grouping for easy search and quick connectivity.

**DSS, BLF & POP-UP NOTIFICATION** 

1000 DSS & 600 BLF keys

Call Management

Corporate Directory Integration

Drag and Drop Conference

Presence Sharing

Contact Grouping