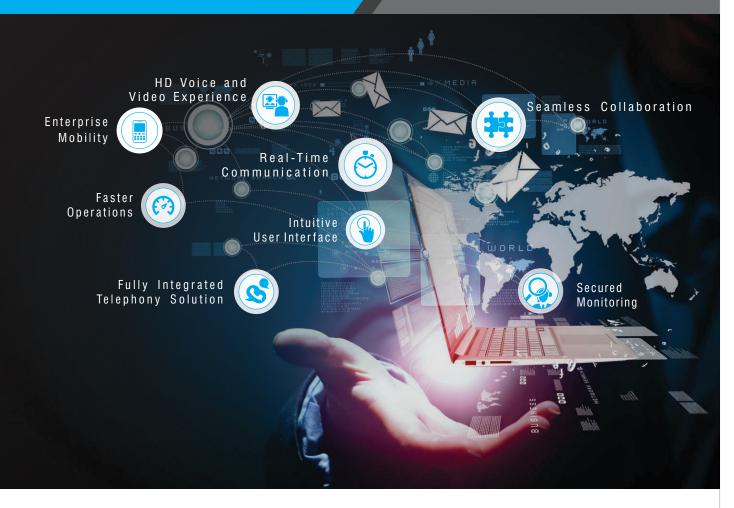

# The UC Client for Seamless Collaboration

Today's dynamic business environment requires real-time communication solution with anytime anywhere access. Business Communication often fails to keep pace with these demands due to complex architecture and rigid interfaces.

Matrix presents VARTA WIN200 - The UC Client, redefining communication experience with its variety of collaboration features and intuitive user interface. Powered by MATRIX SARVAM UCS, VARTA WIN200 empowers user to switch or extend the extension to their desktop computer. It offers realtime features such as Video Calling, Presence Sharing, Instant Messaging, Drag-and-Drop Conference and BLF Keys (up to 600). The VARTA WIN200 elevates communication effectiveness and business productivity to the next level.