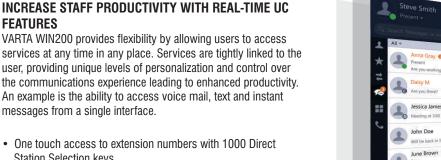

## **CALL MANAGEMENT MADE EASY**

**FEATURES** 

messages from a single interface.

VARTA WIN200 brings all of your communication needs together in a single client making it an easy solution for users. With Corporate Directory Integration and Pop-Up Notification, VARTA WIN200 empower users to switch or extend extension to desktop computer. It delivers IP telephony solution to your desktop computer complementing it with call handling and convergence capabilities.

- Comprehensive Call Handling capabilities with Transfer. Conference, Hold, Forward and DND
- One Office One Number, seamless connectivity to ffice employees even on the move.
- · Flexibility with integration of VARTA WIN200 with your IP Deskphone or Mobile App and avail benefits of same extension number.
- All contacts in one location with Corporate Global Directory Integration for easy access.